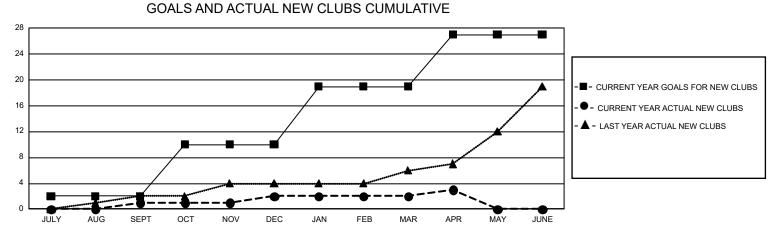

## GMT MONTHLY MEMBERSHIP PROGRESS REPORT

GMT Constitutional Area 3, Group F

REPORT DOES NOT INCLUDE CLUBS IN UNDISTRICTED AREAS.

| Clubs         |               |             |               | Members               |                        |                         |                                                    |  |
|---------------|---------------|-------------|---------------|-----------------------|------------------------|-------------------------|----------------------------------------------------|--|
|               | RESULTS FOR   | R 2019-2020 |               | RESULTS FOR 2019-2020 |                        |                         |                                                    |  |
| QUARTER       | NEW CLUB GOAL | NEW CLUBS   | DROPPED CLUBS | QUARTER MEM           | BER GROWTH NET<br>GOAL | MEMBER GROWTH<br>ACTUAL | DROPPED<br>MEMBERS ACTUAL<br>(including transfers) |  |
| JULY/AUG/SEPT | 6             | 1           | 2             | JULY/AUG/SEPT         | 663                    | 297                     | 410                                                |  |
| OCT/NOV/DEC   | 24            | 1           | 8             | OCT/NOV/DEC           | 825                    | 271                     | 853                                                |  |
| JAN/FEB/MAR   | 27            | 0           | 2             | JAN/FEB/MAR           | 831                    | 227                     | 416                                                |  |
| APR/MAY/JUNE  | 24            | 1           | 2             | APR/MAY/JUNE          | 1,050                  | 138                     | 77                                                 |  |