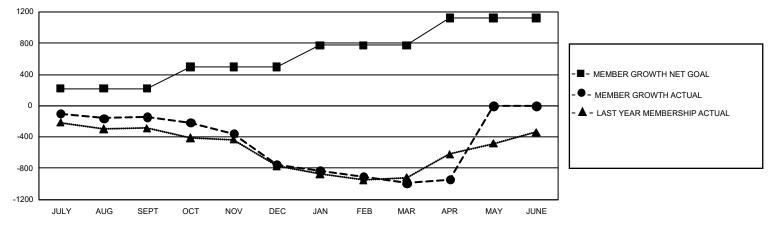

## GMT MONTHLY MEMBERSHIP PROGRESS REPORT

GMT Constitutional Area 3, Group F

REPORT DOES NOT INCLUDE CLUBS IN UNDISTRICTED AREAS.

| Clubs         |               |             |               | Members               |                        |                         |                                                    |  |
|---------------|---------------|-------------|---------------|-----------------------|------------------------|-------------------------|----------------------------------------------------|--|
|               | RESULTS FOR   | R 2019-2020 |               | RESULTS FOR 2019-2020 |                        |                         |                                                    |  |
| QUARTER       | NEW CLUB GOAL | NEW CLUBS   | DROPPED CLUBS | QUARTER MEM           | BER GROWTH NET<br>GOAL | MEMBER GROWTH<br>ACTUAL | DROPPED<br>MEMBERS ACTUAL<br>(including transfers) |  |
| JULY/AUG/SEPT | 6             | 1           | 2             | JULY/AUG/SEPT         | 663                    | 297                     | 410                                                |  |
| OCT/NOV/DEC   | 24            | 1           | 8             | OCT/NOV/DEC           | 825                    | 271                     | 853                                                |  |
| JAN/FEB/MAR   | 27            | 0           | 2             | JAN/FEB/MAR           | 831                    | 227                     | 416                                                |  |
| APR/MAY/JUNE  | 24            | 1           | 2             | APR/MAY/JUNE          | 1,050                  | 138                     | 77                                                 |  |